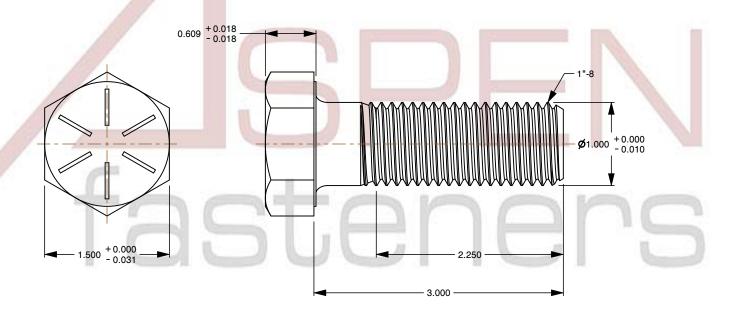

## Notes:

1. Category: Cap Screws

2. System of Measurement: Inch

3. Head Style: Hex Head

4. Head Style Detail: Washer Face

5. Head Markings: Six radial lines 60 degrees apart and manufacturer ID

6. Drive Style: External Hex Drive7. Pitch: UNC Coarse Thread

8. Thread Direction: Right-Hand Thread

9. Point: Chamfered Point

10. Material: Steel

11. Material Grade: Grade 812. Coating: Uncoated

13. Standards and Specifications: ASME B18.2.1 and SAE J429

This file and any associated information and specifications are provided for reference and evaluation purposes only and is subject to change without notice. Aspen Fasteners Inc. makes

SCALE 0.866

PRODUCT NAME
1"-8 X 3" Hex Head Cap Screws Bolts,
UNC Coarse Thread, Grade 8 Steel, Plain

PART NUMBER: BO056-18X3

UNIT INCHES

ISSUED 2024-01-09

SHEET 1 of 1