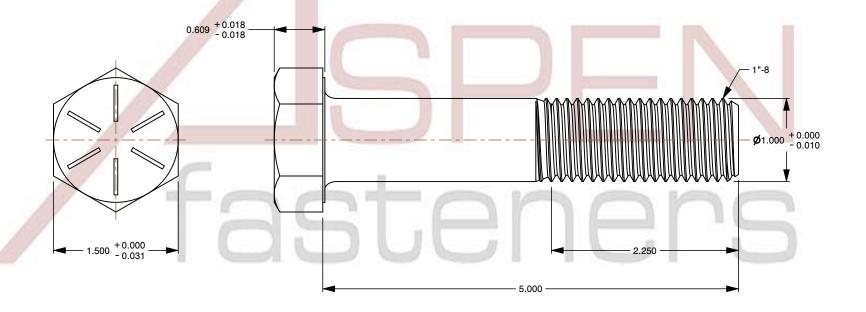

## Notes:

1. Category: Cap Screws

2. System of Measurement: Inch

3. Head Style: Hex Head

4. Head Style Detail: Washer Face

5. Head Markings: Six radial lines 60 degrees apart and manufacturer ID

6. Drive Style: External Hex Drive7. Pitch: UNC Coarse Thread

8. Thread Direction: Right-Hand Thread

9. Point: Chamfered Point

10. Material: Steel

11. Material Grade: Grade 8

12. Coating: Uncoated

13. Standards and Specifications: ASME B18.2.1 and SAE J429

This file and any associated information and specifications are provided for reference and evaluation purposes only and is subject to change without notice. Aspen Fasteners Inc. makes

SCALE 0.866

PRODUCT NAME

1"-8 X 5" Hex Head Cap Screws Bolts,
UNC Coarse Thread, Grade 8 Steel, Plain

PART NUMBER: BO056-18X5

UNIT INCHES

ISSUED 2024-01-09

SHEET 1 of 1