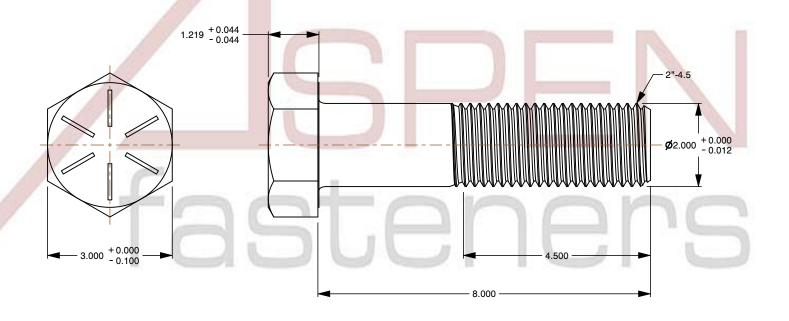

## Notes:

1. Category: Cap Screws

2. System of Measurement: Inch

3. Head Style: Hex Head

4. Head Style Detail: Washer Face

5. Head Markings: Six radial lines 60 degrees apart and manufacturer ID

6. Drive Style: External Hex Drive7. Pitch: UNC Coarse Thread

8. Thread Direction: Right-Hand Thread

9. Point: Chamfered Point

10. Material: Steel

11. Material Grade: Grade 812. Coating: Uncoated

13. Standards and Specifications: ASME B18.2.1 and SAE J429

This file and any associated information and specifications are provided for reference and evaluation purposes only and is subject to change without notice. Aspen Fasteners Inc. makes

SCALE 0.433

PRODUCT NAME 2"-4.5 X 8" Hex Head Cap Screws Bolts, UNC Coarse Thread, Grade 8 Steel, Plain

PART NUMBER: BO056-245X8

UNIT INCHES

ISSUED 2024-01-09

SHEET 1 of 1