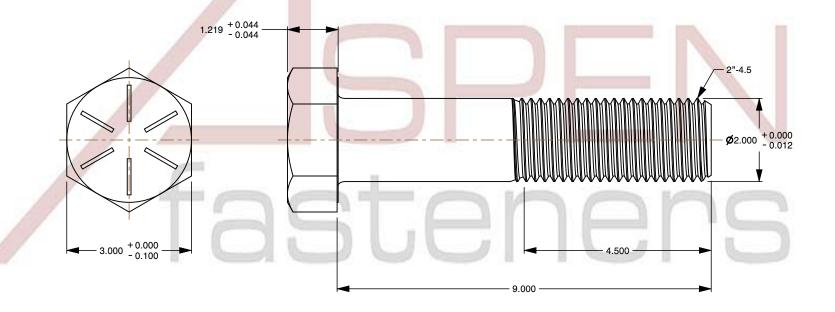

## Notes:

1. Category: Cap Screws

2. System of Measurement: Inch

3. Head Style: Hex Head

4. Head Style Detail: Washer Face

5. Head Markings: Six radial lines 60 degrees apart and manufacturer ID

6. Drive Style: External Hex Drive7. Pitch: UNC Coarse Thread

8. Thread Direction: Right-Hand Thread

9. Point: Chamfered Point

10. Material: Steel

11. Material Grade: Grade 812. Coating: Uncoated

13. Standards and Specifications: ASME B18.2.1 and SAE J429

This file and any associated information and specifications are provided for reference and evaluation purposes only and is subject to change without notice. Aspen Fasteners Inc. makes

SCALE 0.433

PRODUCT NAME 2"-4.5 X 9" Hex Head Cap Screws Bolts, UNC Coarse Thread, Grade 8 Steel, Plain

PART NUMBER: BO056-245X9

UNIT INCHES

ISSUED 2024-01-09

SHEET 1 of 1