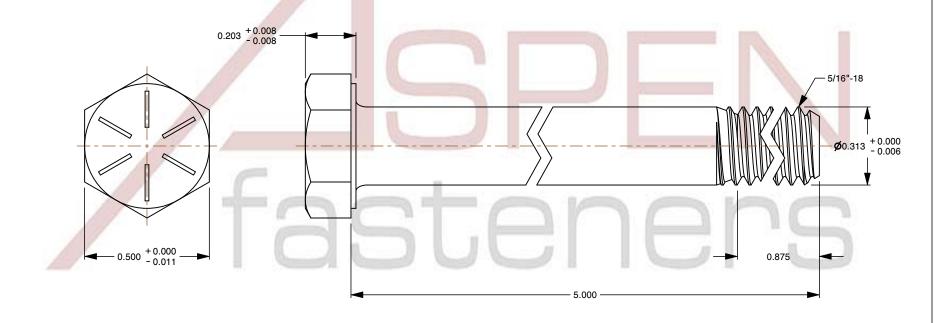

1. Category: Cap Screws

2. System of Measurement: Inch

3. Head Style: Hex Head

4. Head Style Detail: Washer Face

5. Head Markings: Six radial lines 60 degrees apart and manufacturer ID

6. Drive Style: External Hex Drive7. Pitch: UNC Coarse Thread

8. Thread Direction: Right-Hand Thread

9. Point: Chamfered Point

10. Material: Steel

11. Material Grade: Grade 8

12. Coating: Uncoated

13. Standards and Specifications: ASME B18.2.1 and SAE J429

This file and any associated information and specifications are provided for reference and evaluation purposes only and is subject to change without notice. Aspen Fasteners Inc. makes

SCALE 2.598

PRODUCT NAME 5/16"-18 X 5" Hex Head Cap Screws Bolts, UNC Coarse Thread, Grade 8 Steel, Plain

PART NUMBER: BO056-51618X5

UNIT INCHES

ISSUED 2024-01-09

SHEET 1 of 1