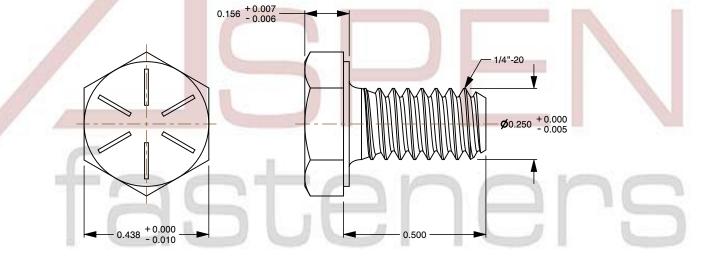

- 1. Category: Cap Screws
- 2. System of Measurement: Inch
- 3. Head Style: Hex Head
- 4. Head Style Detail: Washer Face
- 5. Head Markings: Six radial lines 60 degrees apart and manufacturer ID
- 6. Drive Style: External Hex Drive
- 7. Pitch: UNC Coarse Thread
- 8. Thread Direction: Right-Hand Thread
- 9. Point: Chamfered Point
- 10. Material: Steel
- 11. Material Grade: Grade 8
- 12. Coating: Uncoated
- 13. Origin: Made in U.S.A.
- 14. Standards and Specifications: ASME B18.2.1 and SAE J429

1/4"-20

| PRODUCT NAME<br>1/4"-20 X 1/2" Hex Head Cap Screws Bolts,<br>UNC Coarse Thread, Grade 8 Steel, Plain,<br>Made in U.S.A. | UNIT<br>INCHES       |
|-------------------------------------------------------------------------------------------------------------------------|----------------------|
|                                                                                                                         | ISSUED<br>2024-01-09 |
| PART NUMBER: BO057-1420X12                                                                                              | SHEET 1 of 1         |