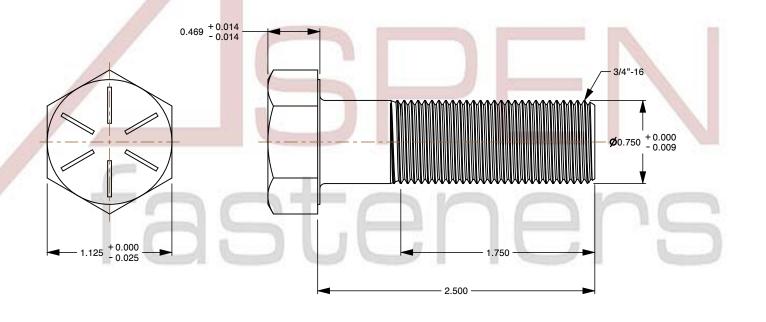

## Notes:

1. Category: Cap Screws

2. System of Measurement: Inch

3. Head Style: Hex Head

4. Head Style Detail: Washer Face

5. Head Markings: Six radial lines 60 degrees apart and manufacturer ID

6. Drive Style: External Hex Drive

7. Pitch: UNF Fine Thread

8. Thread Direction: Right-Hand Thread

9. Point: Chamfered Point

10. Material: Steel

11. Material Grade: Grade 812. Coating: Zinc Plated

13. Coating Color: Yellow

14. Standards and Specifications: ASME B18.2.1 and SAE J429

SCALE 1.155

PRODUCT NAME 3/4"-16 X 2-1/2" Hex Head Cap Screws Bolts, UNF Fine Thread, Grade 8 Steel, Yellow Zinc

PART NUMBER: BO059-3416X212

UNIT INCHES

ISSUED 2024-01-09

SHEET 1 of 1