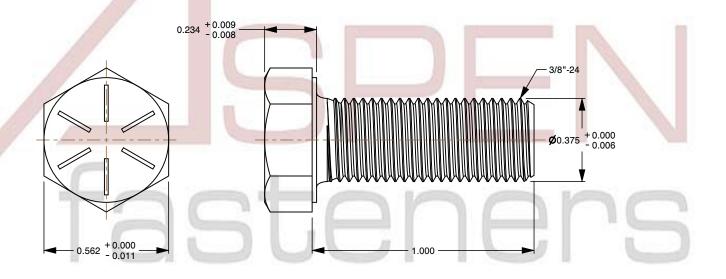

## Notes:

1. Category: Cap Screws

2. System of Measurement: Inch

3. Head Style: Hex Head

4. Head Style Detail: Washer Face

5. Head Markings: Six radial lines 60 degrees apart and manufacturer ID

6. Drive Style: External Hex Drive

7. Pitch: UNF Fine Thread

8. Thread Direction: Right-Hand Thread

9. Point: Chamfered Point

10. Material: Steel

11. Material Grade: Grade 812. Coating: Zinc Plated13. Coating Color: Yellow

14. Standards and Specifications: ASME B18.2.1 and SAE J429

SCALE 2.311 PART NUMBER: BO059-3824X1

PRODUCT NAME

3/8"-24 X 1" Hex Head Cap Screws Bolts,

UNF Fine Thread, Grade 8 Steel, Yellow Zinc

| UNIT   |  |
|--------|--|
| INCHES |  |

ISSUED 2024-01-09

SHEET 1 of 1