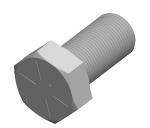

- 1. Category: Cap Screws
- 2. System of Measurement: Inch
- 3. Head Style: Hex Head
- 4. Head Style Detail: Washer Face
- 5. Head Markings: Six radial lines 60 degrees apart and manufacturer ID
- 6. Drive Style: External Hex Drive
- 7. Pitch: UNF Fine Thread
- 8. Thread Direction: Right-Hand Thread
- 9. Point: Chamfered Point
- 10. Material: Steel
- 11. Material Grade: Grade 8
- 12. Coating: Uncoated
- 13. Origin: Made in U.S.A.
- 14. Standards and Specifications: ASME B18.2.1 and SAE J429

| PRODUCT NAME<br>1"-14 X 2" Hex Head Cap Screws Bolts,<br>UNF Fine Thread, Grade 8 Steel, Plain,<br>Made in U.S.A. | UNIT<br>INCHES       |
|-------------------------------------------------------------------------------------------------------------------|----------------------|
|                                                                                                                   | ISSUED<br>2024-01-09 |
| PART NUMBER: BO060-114X2                                                                                          | SHEET 1 of 1         |