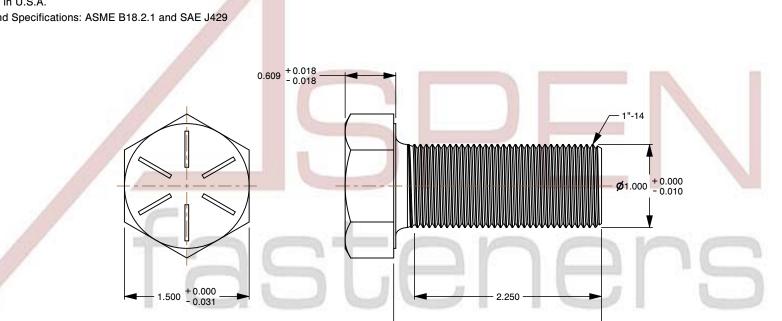

- 1. Category: Cap Screws
- 2. System of Measurement: Inch
- 3. Head Style: Hex Head
- 4. Head Style Detail: Washer Face
- 5. Head Markings: Six radial lines 60 degrees apart and manufacturer ID
- 6. Drive Style: External Hex Drive
- 7. Pitch: UNF Fine Thread
- 8. Thread Direction: Right-Hand Thread
- 9. Point: Chamfered Point
- 10. Material: Steel
- 11. Material Grade: Grade 8
- 12. Coating: Uncoated
- 13. Origin: Made in U.S.A.
- 14. Standards and Specifications: ASME B18.2.1 and SAE J429

2.500

| PRODUCT NAME<br>1"-14 X 2-1/2" Hex Head Cap Screws Bolts,<br>UNF Fine Thread, Grade 8 Steel, Plain,<br>Made in U.S.A. | UNIT<br>INCHES       |
|-----------------------------------------------------------------------------------------------------------------------|----------------------|
|                                                                                                                       | ISSUED<br>2024-01-09 |
| PART NUMBER: BO060-114X212                                                                                            | SHEET 1 of 1         |