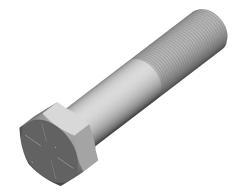

## Notes:

1. Category: Cap Screws

2. System of Measurement: Inch

3. Head Style: Hex Head

4. Head Style Detail: Washer Face

5. Head Markings: Six radial lines 60 degrees apart and manufacturer ID

6. Drive Style: External Hex Drive

7. Pitch: UNF Fine Thread

8. Thread Direction: Right-Hand Thread

9. Point: Chamfered Point

10. Material: Steel

11. Material Grade: Grade 8

12. Coating: Uncoated

13. Origin: Made in U.S.A.

14. Standards and Specifications: ASME B18.2.1 and SAE J429

SCALE 0.866

PRODUCT NAME

1"-14 X 5" Hex Head Cap Screws Bolts,
UNF Fine Thread, Grade 8 Steel, Plain,
Made in U.S.A.

PART NUMBER: BO060-114X5

UNIT INCHES

ISSUED 2024-01-09

SHEET 1 of 1