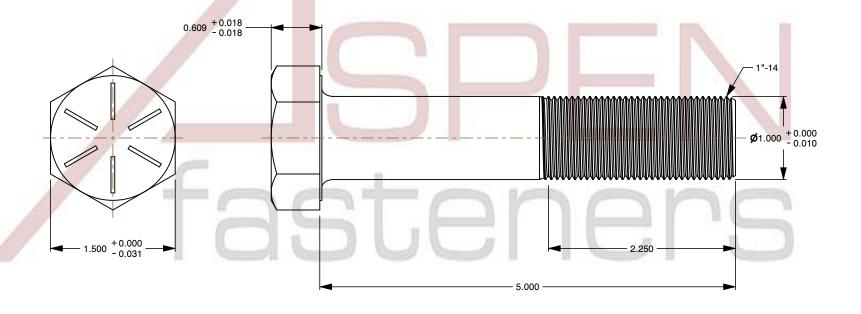

## Notes:

1. Category: Cap Screws

2. System of Measurement: Inch

3. Head Style: Hex Head

4. Head Style Detail: Washer Face

5. Head Markings: Six radial lines 60 degrees apart and manufacturer ID

6. Drive Style: External Hex Drive

7. Pitch: UNF Fine Thread

8. Thread Direction: Right-Hand Thread

9. Point: Chamfered Point

10. Material: Steel

11. Material Grade: Grade 8

12. Coating: Uncoated

13. Origin: Made in U.S.A.

14. Standards and Specifications: ASME B18.2.1 and SAE J429

SCALE 0.866

PRODUCT NAME

1"-14 X 5" Hex Head Cap Screws Bolts,
UNF Fine Thread, Grade 8 Steel, Plain,
Made in U.S.A.

PART NUMBER: BO060-114X5

UNIT INCHES

ISSUED 2024-01-09

SHEET 1 of 1