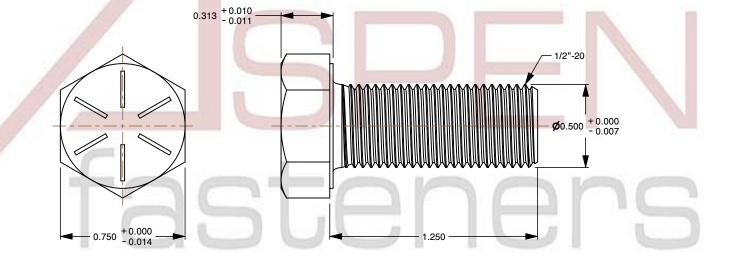

- 1. Category: Cap Screws
- 2. System of Measurement: Inch
- 3. Head Style: Hex Head
- 4. Head Style Detail: Washer Face
- 5. Head Markings: Six radial lines 60 degrees apart and manufacturer ID
- 6. Drive Style: External Hex Drive
- 7. Pitch: UNF Fine Thread
- 8. Thread Direction: Right-Hand Thread
- 9. Point: Chamfered Point
- 10. Material: Steel
- 11. Material Grade: Grade 8
- 12. Coating: Uncoated
- 13. Origin: Made in U.S.A.
- 14. Standards and Specifications: ASME B18.2.1 and SAE J429

| PRODUCT NAME<br>1/2"-20 X 1-1/4" Hex Head Cap Screws Bolts,<br>UNF Fine Thread, Grade 8 Steel, Plain,<br>Made in U.S.A. | UNIT<br>INCHES       |
|-------------------------------------------------------------------------------------------------------------------------|----------------------|
|                                                                                                                         | ISSUED<br>2024-01-09 |
| PART NUMBER: BO060-1220X114                                                                                             | SHEET 1 of 1         |