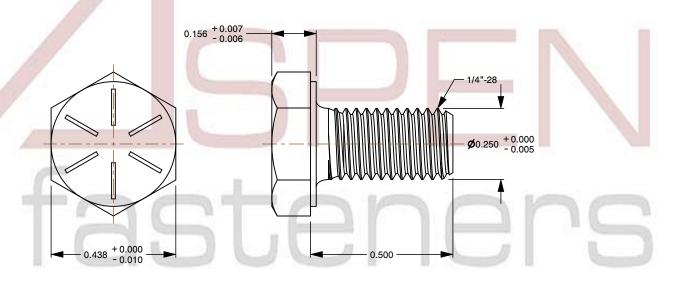

## Notes:

1. Category: Cap Screws

2. System of Measurement: Inch

3. Head Style: Hex Head

4. Head Style Detail: Washer Face

5. Head Markings: Six radial lines 60 degrees apart and manufacturer ID

6. Drive Style: External Hex Drive

7. Pitch: UNF Fine Thread

8. Thread Direction: Right-Hand Thread

9. Point: Chamfered Point

10. Material: Steel

11. Material Grade: Grade 812. Coating: Uncoated13. Origin: Made in U.S.A.

14. Standards and Specifications: ASME B18.2.1 and SAE J429

SCALE 2.966

PRODUCT NAME
1/4"-28 X 1/2" Hex Head Cap Screws Bolts,
UNF Fine Thread, Grade 8 Steel, Plain,
Made in U.S.A.

PART NUMBER: BO060-1428X12

UNIT INCHES

ISSUED 2024-01-09

SHEET 1 of 1