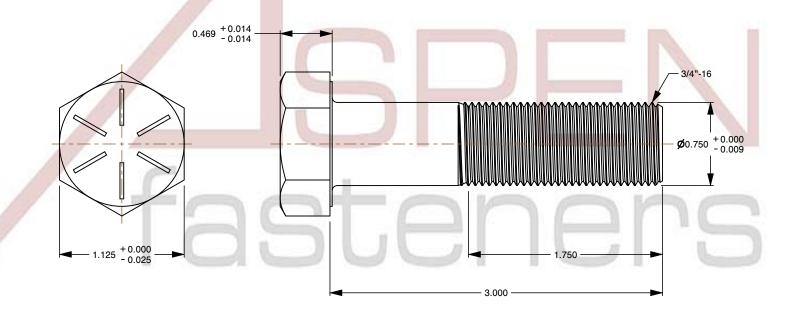

## Notes:

1. Category: Cap Screws

2. System of Measurement: Inch

3. Head Style: Hex Head

4. Head Style Detail: Washer Face

5. Head Markings: Six radial lines 60 degrees apart and manufacturer ID

6. Drive Style: External Hex Drive

7. Pitch: UNF Fine Thread

8. Thread Direction: Right-Hand Thread

9. Point: Chamfered Point

10. Material: Steel

11. Material Grade: Grade 812. Coating: Uncoated13. Origin: Made in U.S.A.

14. Standards and Specifications: ASME B18.2.1 and SAE J429

SCALE 1.155

PRODUCT NAME 3/4"-16 X 3" Hex Head Cap Screws Bolts, UNF Fine Thread, Grade 8 Steel, Plain, Made in U.S.A.

PART NUMBER: BO060-3416X3

UNIT INCHES

ISSUED 2024-01-09

SHEET 1 of 1