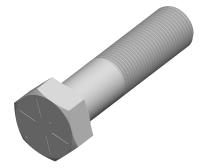

## Notes:

1. Category: Cap Screws

2. System of Measurement: Inch

3. Head Style: Hex Head

4. Head Style Detail: Washer Face

5. Head Markings: Six radial lines 60 degrees apart and manufacturer ID

6. Drive Style: External Hex Drive

7. Pitch: UNF Fine Thread

8. Thread Direction: Right-Hand Thread

9. Point: Chamfered Point

10. Material: Steel

11. Material Grade: Grade 812. Coating: Uncoated13. Origin: Made in U.S.A.

14. Standards and Specifications: ASME B18.2.1 and SAE J429

SCALE 1.155

PRODUCT NAME 3/4"-16 X 3" Hex Head Cap Screws Bolts, UNF Fine Thread, Grade 8 Steel, Plain, Made in U.S.A.

PART NUMBER: BO060-3416X3

UNIT INCHES

ISSUED 2024-01-09

SHEET 1 of 1