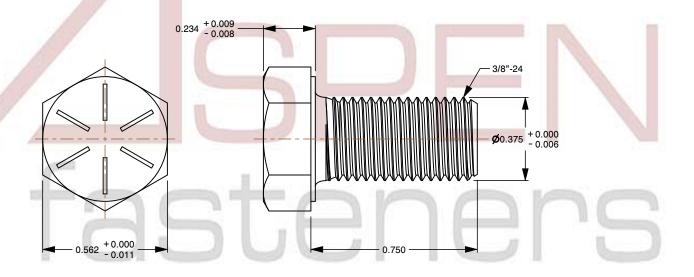

## Notes:

1. Category: Cap Screws

2. System of Measurement: Inch

3. Head Style: Hex Head

4. Head Style Detail: Washer Face

5. Head Markings: Six radial lines 60 degrees apart and manufacturer ID

6. Drive Style: External Hex Drive

7. Pitch: UNF Fine Thread

8. Thread Direction: Right-Hand Thread

9. Point: Chamfered Point

10. Material: Steel

11. Material Grade: Grade 812. Coating: Uncoated13. Origin: Made in U.S.A.

14. Standards and Specifications: ASME B18.2.1 and SAE J429

SCALE 2.311

PRODUCT NAME
3/8"-24 X 3/4" Hex Head Cap Screws Bolts,
UNF Fine Thread, Grade 8 Steel, Plain,
Made in U.S.A.

PART NUMBER: BO060-3824X34

UNIT INCHES

ISSUED 2024-01-09

SHEET 1 of 1