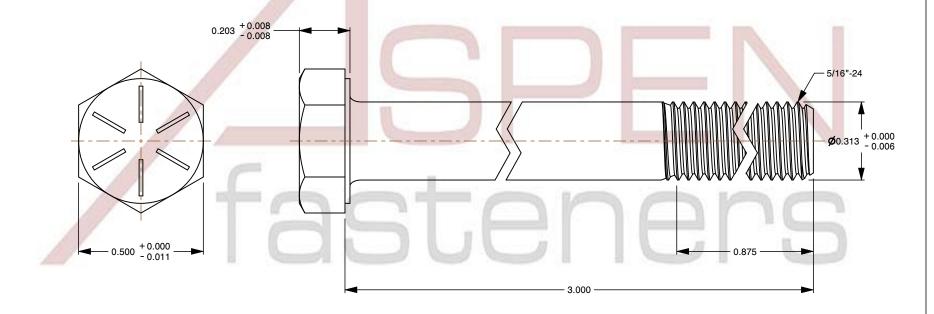

1. Category: Cap Screws

2. System of Measurement: Inch

3. Head Style: Hex Head

4. Head Style Detail: Washer Face

5. Head Markings: Six radial lines 60 degrees apart and manufacturer ID

6. Drive Style: External Hex Drive

7. Pitch: UNF Fine Thread

8. Thread Direction: Right-Hand Thread

9. Point: Chamfered Point

10. Material: Steel

11. Material Grade: Grade 8

12. Coating: Uncoated

13. Origin: Made in U.S.A.

14. Standards and Specifications: ASME B18.2.1 and SAE J429

5/16"-24 X 3" Hex Head Cap Screws Bolts,

UNIT INCHES

ISSUED 2024-01-09

SHEET 1 of 1