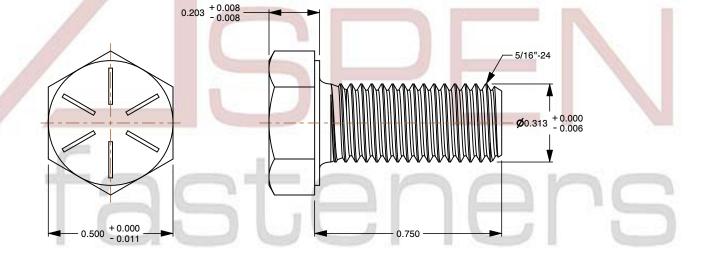

- 1. Category: Cap Screws
- 2. System of Measurement: Inch
- 3. Head Style: Hex Head
- 4. Head Style Detail: Washer Face
- 5. Head Markings: Six radial lines 60 degrees apart and manufacturer ID
- 6. Drive Style: External Hex Drive
- 7. Pitch: UNF Fine Thread
- 8. Thread Direction: Right-Hand Thread
- 9. Point: Chamfered Point
- 10. Material: Steel
- 11. Material Grade: Grade 8
- 12. Coating: Uncoated
- 13. Origin: Made in U.S.A.
- 14. Standards and Specifications: ASME B18.2.1 and SAE J429

| PRODUCT NAME                               | UNIT         |
|--------------------------------------------|--------------|
| 5/16"-24 X 3/4" Hex Head Cap Screws Bolts, | INCHES       |
| UNF Fine Thread, Grade 8 Steel, Plain,     | ISSUED       |
| Made in U.S.A.                             | 2024-01-09   |
| PART NUMBER: BO060-51624X34                | SHEET 1 of 1 |