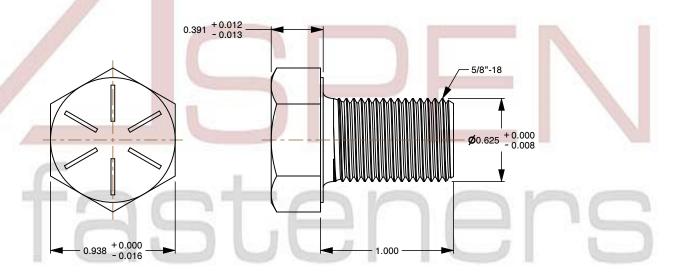

## Notes:

1. Category: Cap Screws

2. System of Measurement: Inch

3. Head Style: Hex Head

4. Head Style Detail: Washer Face

5. Head Markings: Six radial lines 60 degrees apart and manufacturer ID

6. Drive Style: External Hex Drive

7. Pitch: UNF Fine Thread

8. Thread Direction: Right-Hand Thread

9. Point: Chamfered Point

10. Material: Steel

11. Material Grade: Grade 812. Coating: Uncoated13. Origin: Made in U.S.A.

14. Standards and Specifications: ASME B18.2.1 and SAE J429

SCALE 1.385

PRODUCT NAME

5/8"-18 X 1" Hex Head Cap Screws Bolts,

UNF Fine Thread, Grade 8 Steel, Plain,

Made in U.S.A.

PART NUMBER: BO060-5818X1

UNIT INCHES

ISSUED 2024-01-09