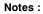

- 1. Category: Cap Screws
- 2. System of Measurement: Inch
- 3. Head Style: Hex Head
- 4. Head Style Detail: Washer Face
- 5. Head Markings: Six radial lines 60 degrees apart and manufacturer ID
- 6. Drive Style: External Hex Drive
- 7. Pitch: UNF Fine Thread
- 8. Thread Direction: Right-Hand Thread
- 9. Point: Chamfered Point
- 10. Material: Steel
- 11. Material Grade: Grade 8
- 12. Coating: Uncoated
- 13. Origin: Made in U.S.A.
- 14. Standards and Specifications: ASME B18.2.1 and SAE J429

| PRODUCT NAME<br>7/16"-20 X 1" Hex Head Cap Screws Bolts,<br>UNF Fine Thread, Grade 8 Steel, Plain,<br>Made in U.S.A. | UNIT<br>INCHES       |
|----------------------------------------------------------------------------------------------------------------------|----------------------|
|                                                                                                                      | ISSUED<br>2024-01-09 |
| PART NUMBER: BO060-71620X1                                                                                           | SHEET 1 of 1         |