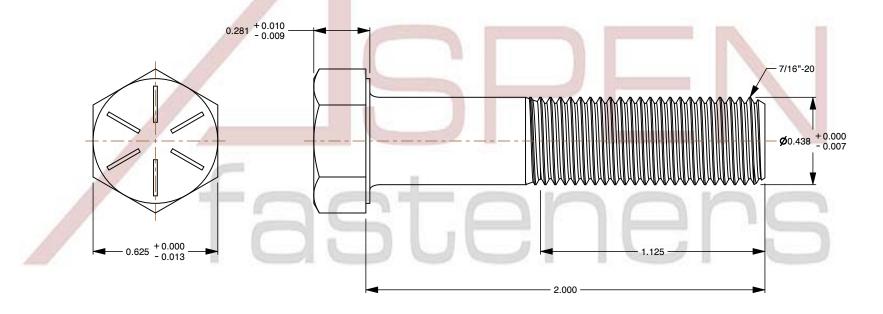

## Notes:

1. Category: Cap Screws

2. System of Measurement: Inch

3. Head Style: Hex Head

4. Head Style Detail: Washer Face

5. Head Markings: Six radial lines 60 degrees apart and manufacturer ID

6. Drive Style: External Hex Drive

7. Pitch: UNF Fine Thread

8. Thread Direction: Right-Hand Thread

9. Point: Chamfered Point

10. Material: Steel

11. Material Grade: Grade 8 12. Coating: Uncoated

13. Origin: Made in U.S.A.

14. Standards and Specifications: ASME B18.2.1 and SAE J429

This document is the property of Aspen Fasteners Inc. and the information it contains may not be reproduced, disclosed, or shared with any third party without the expressed written permission of

7/16"-20 X 2" Hex Head Cap Screws Bolts, UNF Fine Thread, Grade 8 Steel, Plain, Made in U.S.A. Aspen Fasteners Inc.