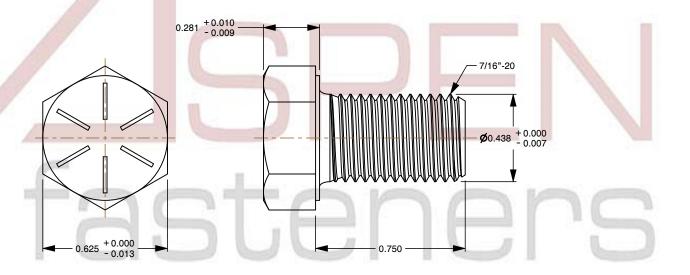

## Notes:

1. Category: Cap Screws

2. System of Measurement: Inch

3. Head Style: Hex Head

4. Head Style Detail: Washer Face

5. Head Markings: Six radial lines 60 degrees apart and manufacturer ID

6. Drive Style: External Hex Drive

7. Pitch: UNF Fine Thread

8. Thread Direction: Right-Hand Thread

9. Point: Chamfered Point

10. Material: Steel

11. Material Grade: Grade 812. Coating: Uncoated13. Origin: Made in U.S.A.

14. Standards and Specifications: ASME B18.2.1 and SAE J429

SCALE 2.078

PRODUCT NAME
7/16"-20 X 3/4" Hex Head Cap Screws Bolts,
UNF Fine Thread, Grade 8 Steel, Plain,
Made in U.S.A.

PART NUMBER: BO060-71620X34

UNIT INCHES

ISSUED 2024-01-09

SHEET 1 of 1