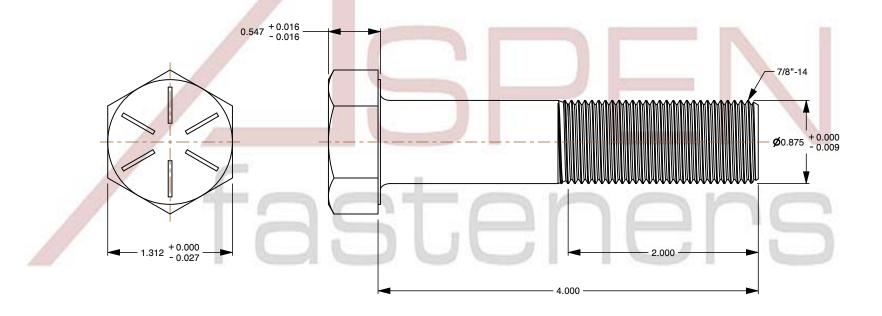

## Notes:

1. Category: Cap Screws

2. System of Measurement: Inch

3. Head Style: Hex Head

4. Head Style Detail: Washer Face

5. Head Markings: Six radial lines 60 degrees apart and manufacturer ID

6. Drive Style: External Hex Drive

7. Pitch: UNF Fine Thread

8. Thread Direction: Right-Hand Thread

9. Point: Chamfered Point

10. Material: Steel

11. Material Grade: Grade 812. Coating: Uncoated

13. Origin: Made in U.S.A.

14. Standards and Specifications: ASME B18.2.1 and SAE J429

SCALE 0.990

PRODUCT NAME
7/8"-14 X 4" Hex Head Cap Screws Bolts,
UNF Fine Thread, Grade 8 Steel, Plain,
Made in U.S.A.

PART NUMBER: BO060-7814X4

UNIT INCHES

ISSUED 2024-01-09

SHEET 1 of 1