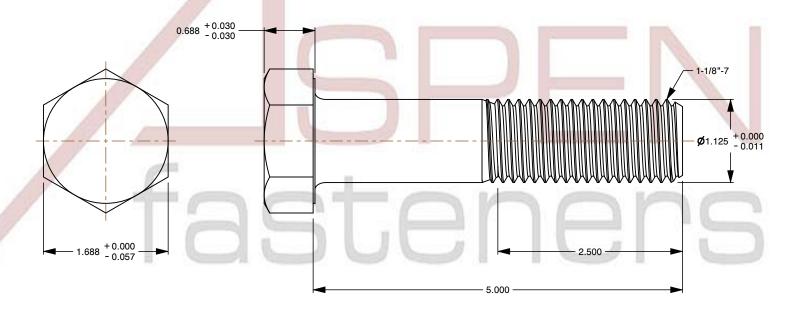

1. Category: Cap Screws

2. System of Measurement: Inch

3. Head Style: Hex Head

4. Head Style Detail: Washer Face

5. Drive Style: External Hex Drive

6. Thread Direction: Right-Hand Thread

7. Point: Chamfered Point

8. Material: Steel

9. Material Grade: Grade 2

10. Coating: Zinc Plated11. Coating Color: Clear

12. Standards and Specifications: ASME B18.2.1 and SAE J429

This file and any associated information and specifications are provided for reference and evaluation purposes only and is subject to change without notice. Aspen Fasteners Inc. makes

SCALE 0.770

PRODUCT NAME 1-1/8"-7 X 5" Hex Head Cap Screws Bolts, Grade 2 Steel, Zinc

PART NUMBER: BO024-1187X5

UNIT INCHES

ISSUED 2024-01-09

SHEET 1 of 1