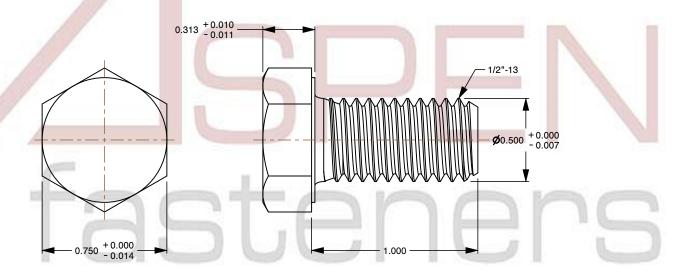

## Notes:

1. Category: Cap Screws

2. System of Measurement: Inch

3. Head Style: Hex Head

4. Head Style Detail: Washer Face

5. Drive Style: External Hex Drive

6. Thread Direction: Right-Hand Thread

7. Point: Chamfered Point

8. Material: Steel

Material Grade: Grade 2
Coating: Zinc Plated
Coating Color: Clear

12. Standards and Specifications: ASME B18.2.1 and SAE J429

This file and any associated information and specifications are provided for reference and evaluation purposes only and is subject to change without notice. Aspen Fasteners Inc. makes

SCALE 1.732

PRODUCT NAME 1/2"-13 X 1" Hex Head Cap Screws Bolts, Grade 2 Steel, Zinc

PART NUMBER: BO024-1213X1

UNIT INCHES

ISSUED 2024-01-09

SHEET 1 of 1