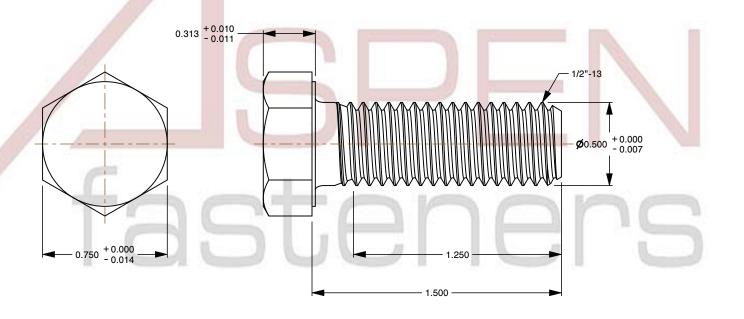

## Notes:

1. Category: Cap Screws

2. System of Measurement: Inch

3. Head Style: Hex Head

4. Head Style Detail: Washer Face

5. Drive Style: External Hex Drive

6. Thread Direction: Right-Hand Thread

7. Point: Chamfered Point

8. Material: Steel

Material Grade: Grade 2
Coating: Zinc Plated
Coating Color: Clear

12. Standards and Specifications: ASME B18.2.1 and SAE J429

This file and any associated information and specifications are provided for reference and evaluation purposes only and is subject to change without notice. Aspen Fasteners Inc. makes

SCALE 1.732

PRODUCT NAME 1/2"-13 X 1-1/2" Hex Head Cap Screws Bolts, Grade 2 Steel, Zinc

PART NUMBER: BO024-1213X112

UNIT INCHES

ISSUED 2024-01-09

SHEET 1 of 1