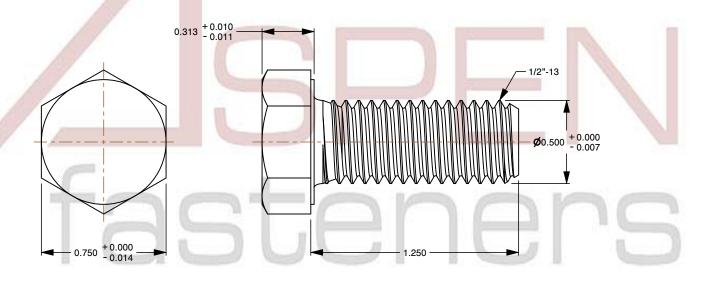

## Notes:

1. Category: Cap Screws

2. System of Measurement: Inch

3. Head Style: Hex Head

4. Head Style Detail: Washer Face

5. Drive Style: External Hex Drive

6. Thread Direction: Right-Hand Thread

7. Point: Chamfered Point

8. Material: Steel

Material Grade: Grade 2
Coating: Zinc Plated

11. Coating Color: Clear

12. Standards and Specifications: ASME B18.2.1 and SAE J429

This file and any associated information and specifications are provided for reference and evaluation purposes only and is subject to change without notice. Aspen Fasteners Inc. makes

SCALE 1.732

PRODUCT NAME 1/2"-13 X 1-1/4" Hex Head Cap Screws Bolts, Grade 2 Steel, Zinc

PART NUMBER: BO024-1213X114

UNIT INCHES

ISSUED 2024-01-09

SHEET 1 of 1