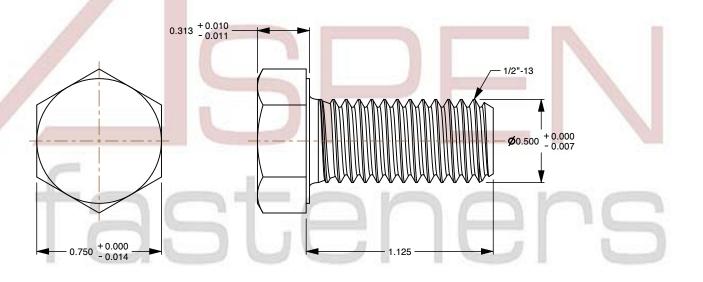

## Notes:

1. Category: Cap Screws

2. System of Measurement: Inch

3. Head Style: Hex Head

4. Head Style Detail: Washer Face5. Drive Style: External Hex Drive

6. Thread Direction: Right-Hand Thread

7. Point: Chamfered Point

8. Material: Steel

9. Material Grade: Grade 210. Coating: Zinc Plated11. Coating Color: Clear

12. Standards and Specifications: ASME B18.2.1 and SAE J429

This file and any associated information and specifications are provided for reference and evaluation purposes only and is subject to change without notice. Aspen Fasteners Inc. makes

SCALE 1.732

PRODUCT NAME 1/2"-13 X 1-1/8" Hex Head Cap Screws Bolts, Grade 2 Steel, Zinc

PART NUMBER: BO024-1213X118

UNIT INCHES

ISSUED 2024-01-09

SHEET 1 of 1