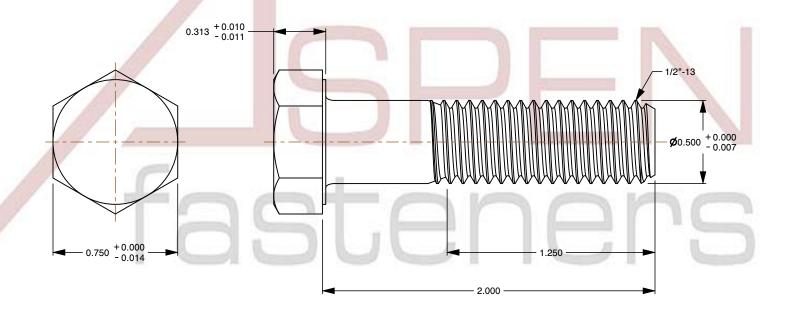

## Notes:

1. Category: Cap Screws

2. System of Measurement: Inch

3. Head Style: Hex Head

4. Head Style Detail: Washer Face

5. Drive Style: External Hex Drive

6. Thread Direction: Right-Hand Thread

7. Point: Chamfered Point

8. Material: Steel

9. Material Grade: Grade 2

10. Coating: Zinc Plated11. Coating Color: Clear

12. Standards and Specifications: ASME B18.2.1 and SAE J429

This file and any associated information and specifications are provided for reference and evaluation purposes only and is subject to change without notice. Aspen Fasteners Inc. makes

SCALE 1.732

PRODUCT NAME 1/2"-13 X 2" Hex Head Cap Screws Bolts, Grade 2 Steel, Zinc

PART NUMBER: BO024-1213X2

UNIT INCHES

ISSUED 2024-01-09

SHEET 1 of 1