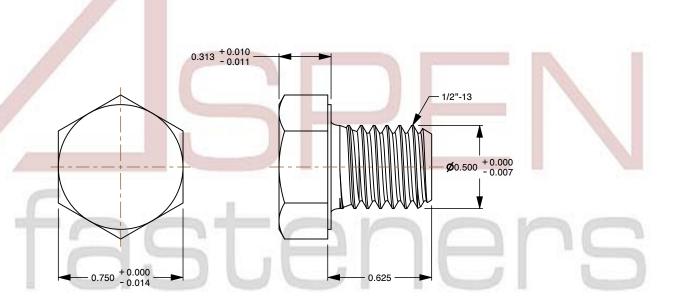

## Notes:

1. Category: Cap Screws

2. System of Measurement: Inch

3. Head Style: Hex Head

4. Head Style Detail: Washer Face

5. Drive Style: External Hex Drive

6. Thread Direction: Right-Hand Thread

7. Point: Chamfered Point

8. Material: Steel

Material Grade: Grade 2
Coating: Zinc Plated
Coating Color: Clear

12. Standards and Specifications: ASME B18.2.1 and SAE J429

This file and any associated information and specifications are provided for reference and evaluation purposes only and is subject to change without notice. Aspen Fasteners Inc. makes

SCALE 1.732

PRODUCT NAME 1/2"-13 X 5/8" Hex Head Cap Screws Bolts, Grade 2 Steel, Zinc

PART NUMBER: BO024-1213X58

UNIT INCHES

ISSUED 2024-01-09

SHEET 1 of 1