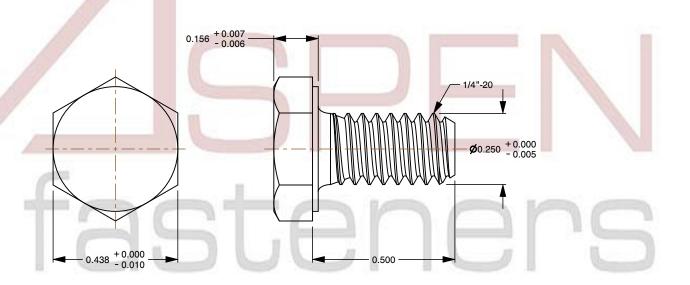

## Notes:

1. Category: Cap Screws

2. System of Measurement: Inch

3. Head Style: Hex Head

4. Head Style Detail: Washer Face

5. Drive Style: External Hex Drive

6. Thread Direction: Right-Hand Thread

7. Point: Chamfered Point

8. Material: Steel

Material Grade: Grade 2
Coating: Zinc Plated
Coating Color: Clear

12. Standards and Specifications: ASME B18.2.1 and SAE J429

This file and any associated information and specifications are provided for reference and evaluation purposes only and is subject to change without notice. Aspen Fasteners Inc. makes

SCALE 2.966

PRODUCT NAME 1/4"-20 X 1/2" Hex Head Cap Screws Bolts, Grade 2 Steel, Zinc

PART NUMBER: BO024-1420X12

UNIT INCHES

ISSUED 2024-01-09

SHEET 1 of 1