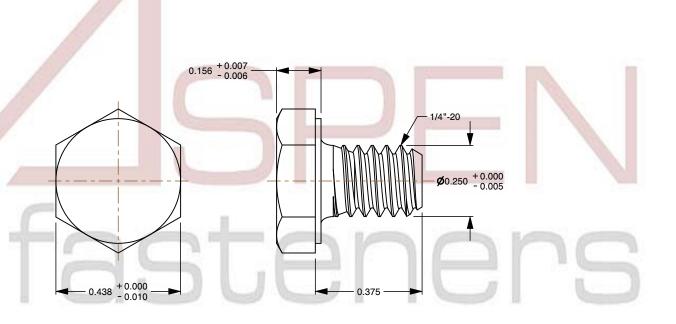

## Notes:

1. Category: Cap Screws

2. System of Measurement: Inch

3. Head Style: Hex Head

4. Head Style Detail: Washer Face

5. Drive Style: External Hex Drive

6. Thread Direction: Right-Hand Thread

7. Point: Chamfered Point

8. Material: Steel

Material Grade: Grade 2
Coating: Zinc Plated
Coating Color: Clear

12. Standards and Specifications: ASME B18.2.1 and SAE J429

This file and any associated information and specifications are provided for reference and evaluation purposes only and is subject to change without notice. Aspen Fasteners Inc. makes

SCALE 2.966

PRODUCT NAME 1/4"-20 X 3/8" Hex Head Cap Screws Bolts, Grade 2 Steel, Zinc

PART NUMBER: BO024-1420X38

UNIT INCHES

ISSUED 2024-01-09

SHEET 1 of 1