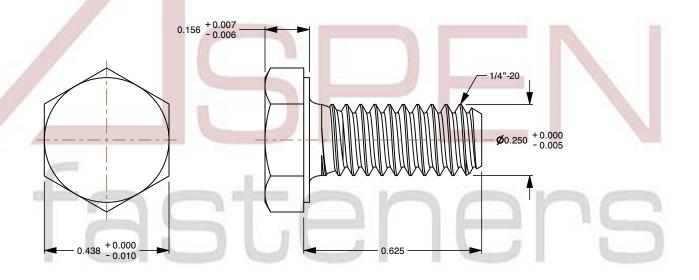

## Notes:

1. Category: Cap Screws

2. System of Measurement: Inch

3. Head Style: Hex Head

4. Head Style Detail: Washer Face

5. Drive Style: External Hex Drive

6. Thread Direction: Right-Hand Thread

7. Point: Chamfered Point

8. Material: Steel

Material Grade: Grade 2
Coating: Zinc Plated
Coating Color: Clear

12. Standards and Specifications: ASME B18.2.1 and SAE J429

This file and any associated information and specifications are provided for reference and evaluation purposes only and is subject to change without notice. Aspen Fasteners Inc. makes

SCALE 2.966

PRODUCT NAME 1/4"-20 X 5/8" Hex Head Cap Screws Bolts, Grade 2 Steel, Zinc

PART NUMBER: BO024-1420X58

UNIT INCHES

ISSUED 2024-01-09

SHEET 1 of 1