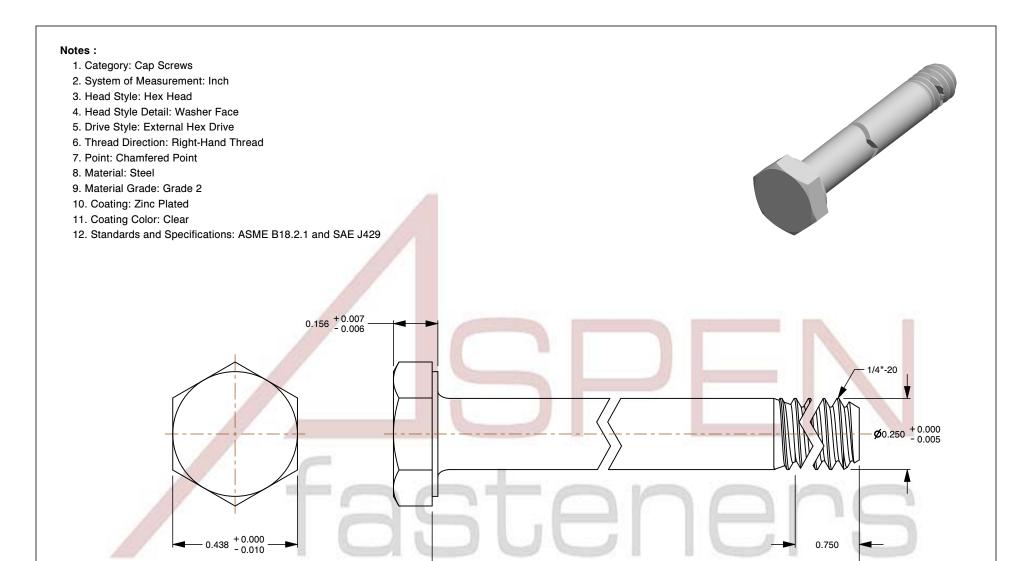

6.000

SCALE 2.966

PRODUCT NAME 1/4"-20 X 6" Hex Head Cap Screws Bolts,

Grade 2 Steel, Zinc

PART NUMBER: BO024-1420X6

UNIT INCHES

ISSUED 2024-01-09

SHEET 1 of 1