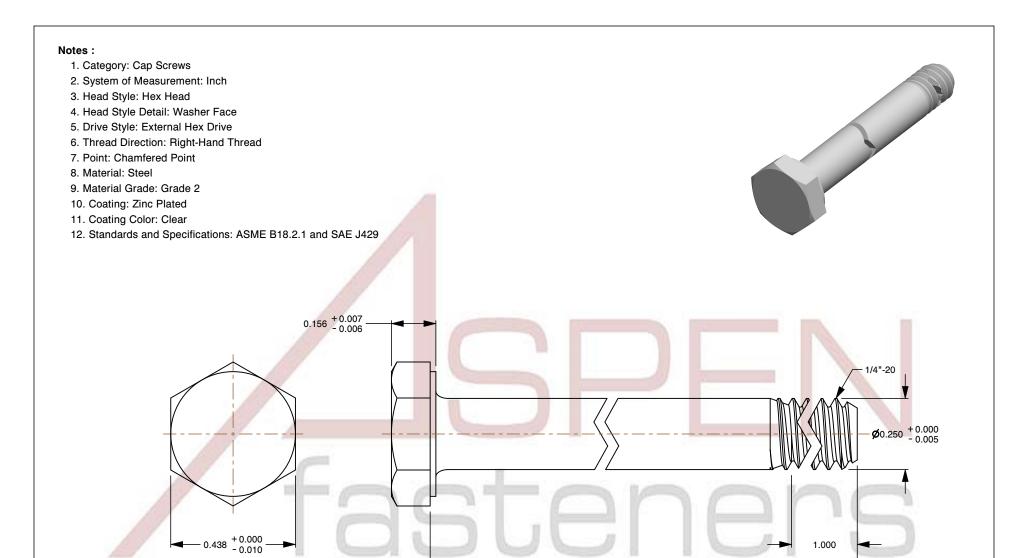

SCALE 2.966

6.500

1/4"-20 X 6-1/2" Hex Head Cap Screws Bolts, Grade 2 Steel, Zinc

PART NUMBER: BO024-1420X612

PRODUCT NAME

ISSUED 2024-01-09

UNIT

INCHES