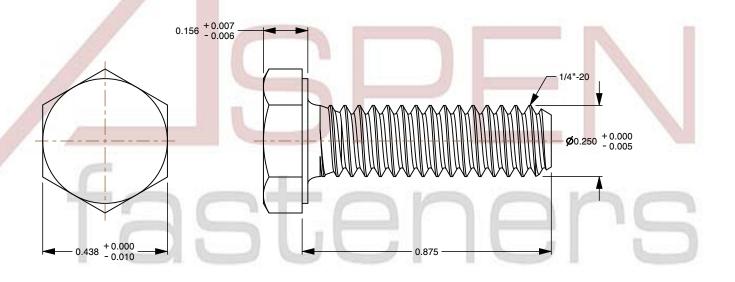

## Notes:

1. Category: Cap Screws

2. System of Measurement: Inch

3. Head Style: Hex Head

4. Head Style Detail: Washer Face5. Drive Style: External Hex Drive

6. Thread Direction: Right-Hand Thread

7. Point: Chamfered Point

8. Material: Steel

Material Grade: Grade 2
Coating: Zinc Plated
Coating Color: Clear

12. Standards and Specifications: ASME B18.2.1 and SAE J429

This file and any associated information and specifications are provided for reference and evaluation purposes only and is subject to change without notice. Aspen Fasteners Inc. makes

SCALE 2.966

PRODUCT NAME 1/4"-20 X 7/8" Hex Head Cap Screws Bolts, Grade 2 Steel, Zinc

PART NUMBER: BO024-1420X78

UNIT INCHES

ISSUED 2024-01-09

SHEET 1 of 1