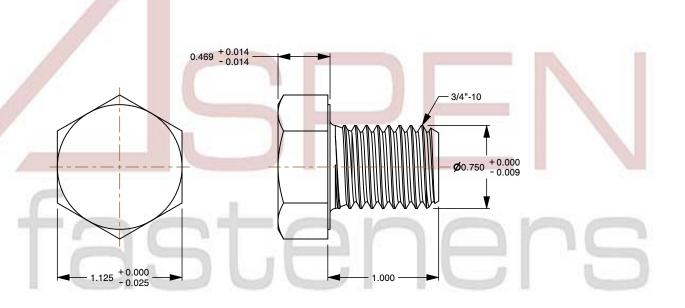

## Notes:

1. Category: Cap Screws

2. System of Measurement: Inch

3. Head Style: Hex Head

4. Head Style Detail: Washer Face

5. Drive Style: External Hex Drive

6. Thread Direction: Right-Hand Thread

7. Point: Chamfered Point

8. Material: Steel

Material Grade: Grade 2
Coating: Zinc Plated
Coating Color: Clear

12. Standards and Specifications: ASME B18.2.1 and SAE J429

This file and any associated information and specifications are provided for reference and evaluation purposes only and is subject to change without notice. Aspen Fasteners Inc. makes

SCALE 1.155

PRODUCT NAME 3/4"-10 X 1" Hex Head Cap Screws Bolts, Grade 2 Steel, Zinc

PART NUMBER: BO024-3410X1

UNIT INCHES

ISSUED 2024-01-09

SHEET 1 of 1