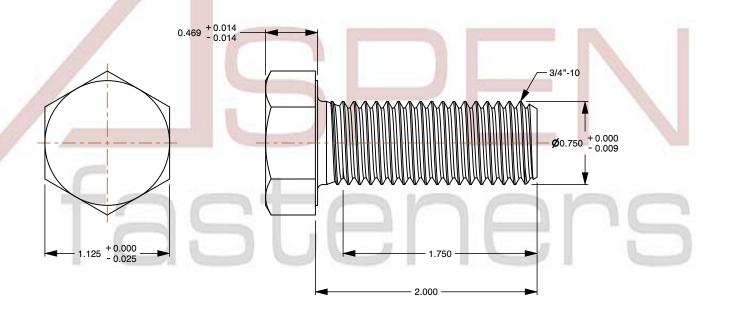

## Notes:

1. Category: Cap Screws

2. System of Measurement: Inch

3. Head Style: Hex Head

4. Head Style Detail: Washer Face

5. Drive Style: External Hex Drive

6. Thread Direction: Right-Hand Thread

7. Point: Chamfered Point

8. Material: Steel

Material Grade: Grade 2
Coating: Zinc Plated
Coating Color: Clear

12. Standards and Specifications: ASME B18.2.1 and SAE J429

This file and any associated information and specifications are provided for reference and evaluation purposes only and is subject to change without notice. Aspen Fasteners Inc. makes

SCALE 1.155

PRODUCT NAME 3/4"-10 X 2" Hex Head Cap Screws Bolts, Grade 2 Steel, Zinc

PART NUMBER: BO024-3410X2

UNIT INCHES

ISSUED 2024-01-09

SHEET 1 of 1