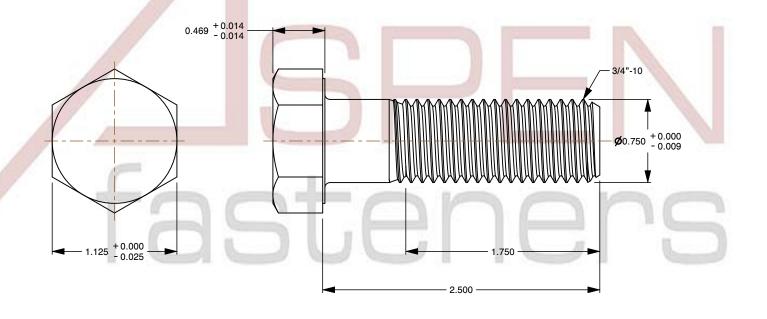

## Notes:

1. Category: Cap Screws

2. System of Measurement: Inch

3. Head Style: Hex Head

4. Head Style Detail: Washer Face

5. Drive Style: External Hex Drive

6. Thread Direction: Right-Hand Thread

7. Point: Chamfered Point

8. Material: Steel

9. Material Grade: Grade 2

10. Coating: Zinc Plated

11. Coating Color: Clear

12. Standards and Specifications: ASME B18.2.1 and SAE J429

This file and any associated information and specifications are provided for reference and evaluation purposes only and is subject to change without notice. Aspen Fasteners Inc. makes

SCALE 1.155

PRODUCT NAME
3/4"-10 X 2-1/2" Hex Head Cap Screws Bolts,
Grade 2 Steel, Zinc

PART NUMBER: BO024-3410X212

UNIT INCHES

ISSUED 2024-01-09

SHEET 1 of 1