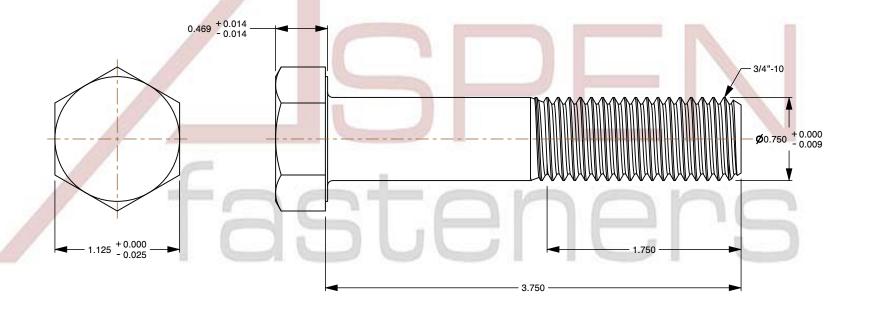

1. Category: Cap Screws

2. System of Measurement: Inch

3. Head Style: Hex Head

4. Head Style Detail: Washer Face

5. Drive Style: External Hex Drive

6. Thread Direction: Right-Hand Thread

7. Point: Chamfered Point

8. Material: Steel

9. Material Grade: Grade 2

10. Coating: Zinc Plated

11. Coating Color: Clear

12. Standards and Specifications: ASME B18.2.1 and SAE J429

This file and any associated information and specifications are provided for reference and evaluation purposes only and is subject to change without notice. Aspen Fasteners Inc. makes

SCALE 1.155

PRODUCT NAME
3/4"-10 X 3-3/4" Hex Head Cap Screws Bolts,
Grade 2 Steel, Zinc

PART NUMBER: BO024-3410X334

UNIT INCHES

ISSUED 2024-01-09

SHEET 1 of 1