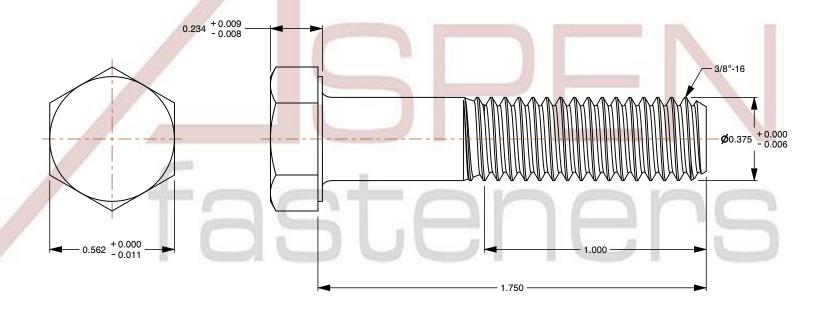

1. Category: Cap Screws

2. System of Measurement: Inch

3. Head Style: Hex Head

4. Head Style Detail: Washer Face

5. Drive Style: External Hex Drive

6. Thread Direction: Right-Hand Thread

7. Point: Chamfered Point

8. Material: Steel

9. Material Grade: Grade 2

10. Coating: Zinc Plated11. Coating Color: Clear

12. Standards and Specifications: ASME B18.2.1 and SAE J429

This file and any associated information and specifications are provided for reference and evaluation purposes only and is subject to change without notice. Aspen Fasteners Inc. makes

ssed written permission of Aspen Fasteners Inc.

SCALE 2.311 PART N

PRODUCT NAME 3/8"-16 X 1-3/4" Hex Head Cap Screws Bolts, Grade 2 Steel, Zinc

PART NUMBER: BO024-3816X134

UNIT INCHES

ISSUED 2024-01-09

SHEET 1 of 1