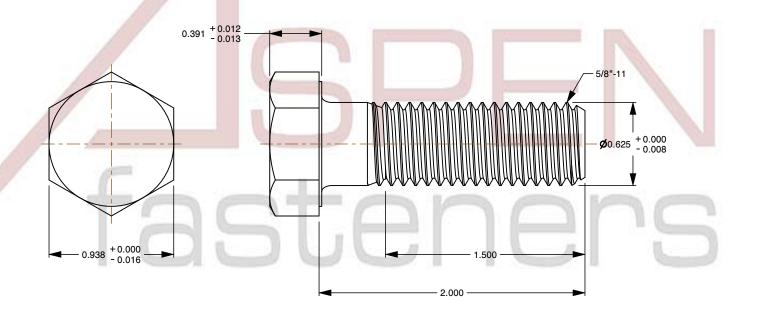

## Notes:

1. Category: Cap Screws

2. System of Measurement: Inch

3. Head Style: Hex Head

4. Head Style Detail: Washer Face

5. Drive Style: External Hex Drive

6. Thread Direction: Right-Hand Thread

7. Point: Chamfered Point

8. Material: Steel

9. Material Grade: Grade 2

10. Coating: Zinc Plated

11. Coating Color: Clear

12. Standards and Specifications: ASME B18.2.1 and SAE J429

This file and any associated information and specifications are provided for reference and evaluation purposes only and is subject to change without notice. Aspen Fasteners Inc. makes

SCALE 1.385

PRODUCT NAME
5/8"-11 X 2" Hex Head Cap Screws Bolts,
Grade 2 Steel, Zinc

PART NUMBER: BO024-5811X2

UNIT INCHES

ISSUED 2024-01-09

SHEET 1 of 1