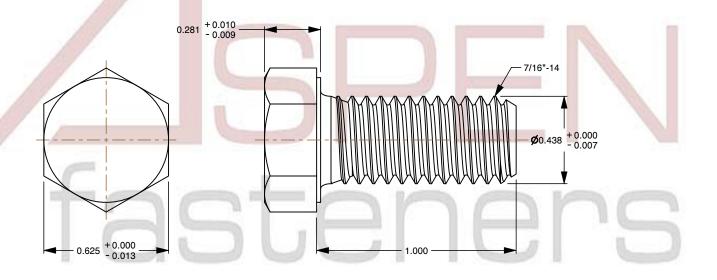

## Notes:

1. Category: Cap Screws

2. System of Measurement: Inch

3. Head Style: Hex Head

4. Head Style Detail: Washer Face

5. Drive Style: External Hex Drive

6. Thread Direction: Right-Hand Thread

7. Point: Chamfered Point

8. Material: Steel

Material Grade: Grade 2
 Coating: Zinc Plated

11. Coating Color: Clear

12. Standards and Specifications: ASME B18.2.1 and SAE J429

This file and any associated information and specifications are provided for reference and evaluation purposes only and is subject to change without notice. Aspen Fasteners Inc. makes

SCALE 2.078

PRODUCT NAME
7/16"-14 X 1" Hex Head Cap Screws Bolts,
Grade 2 Steel, Zinc

PART NUMBER: BO024-71614X1

UNIT INCHES

ISSUED 2024-01-09

SHEET 1 of 1