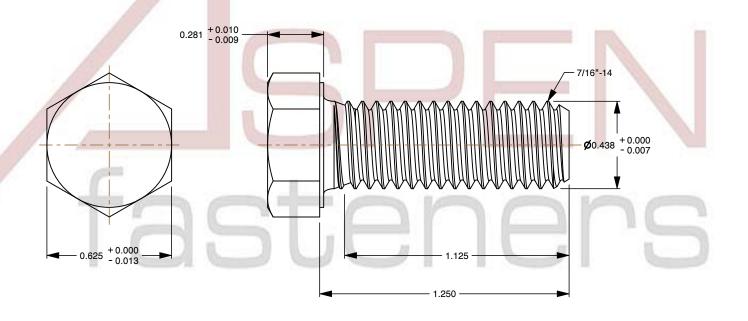

## Notes:

1. Category: Cap Screws

2. System of Measurement: Inch

3. Head Style: Hex Head

4. Head Style Detail: Washer Face

5. Drive Style: External Hex Drive

6. Thread Direction: Right-Hand Thread

7. Point: Chamfered Point

8. Material: Steel

9. Material Grade: Grade 210. Coating: Zinc Plated

11. Coating Color: Clear

12. Standards and Specifications: ASME B18.2.1 and SAE J429

This file and any associated information and specifications are provided for reference and evaluation purposes only and is subject to change without notice. Aspen Fasteners Inc. makes

SCALE 2.078

PRODUCT NAME
7/16"-14 X 1-1/4" Hex Head Cap Screws Bolts,
Grade 2 Steel, Zinc

PART NUMBER: BO024-71614X114

UNIT INCHES

ISSUED 2024-01-09

SHEET 1 of 1