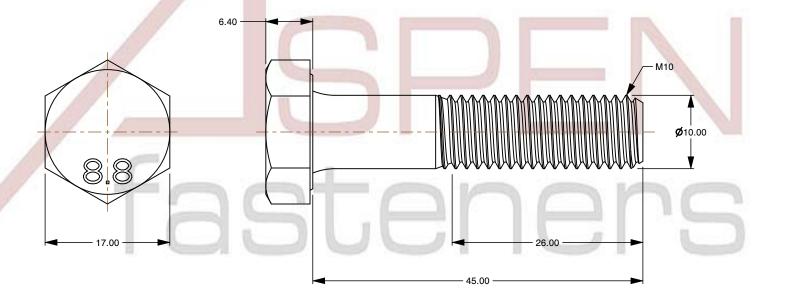

## Notes:

1. Category: Cap Screws

2. System of Measurement: Metric

3. Head Style: Hex Head

4. Head Style Detail: Washer Face

5. Drive Style: External Hex Drive

6. Pitch: Coarse Thread

7. Thread Length: Part Thread

8. Thread Direction: Right-Hand Thread

9. Point: Chamfered Point

10. Material: Steel

11. Material Grade: Class 8.8 Steel

12. Material Processes: Quenched and Tempered

13. Coating: Zinc Plated14. Coating Color: Clear

15. Standards and Specifications: DIN 931 / ISO 4014

This file and any associated information and specifications are provided for reference and evaluation purposes only and is subject to change without notice. Aspen Fasteners Inc. makes

SCALE 1.941

PRODUCT NAME
M10 X 45mm DIN 931 / ISO 4014, Metric,
Hex Head Cap Screws Bolts, Part Thread,
Class 8.8 Steel, Zinc Plated

PART NUMBER: ME002-10X45

UNIT MILLIMETERS

> ISSUED 2024-01-08

SHEET 1 of 1