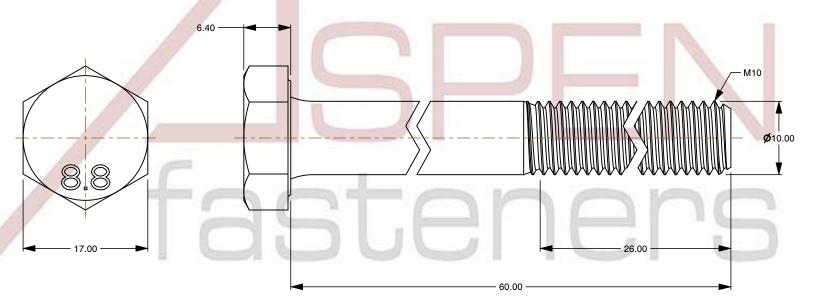

SCALE 1.941

PRODUCT NAME
M10 X 60mm DIN 931 / ISO 4014, Metric,
Hex Head Cap Screws Bolts, Part Thread,
Class 8.8 Steel, Zinc Plated

PART NUMBER: ME002-10X60

UNIT MILLIMETERS

> ISSUED 2024-01-08

SHEET 1 of 1