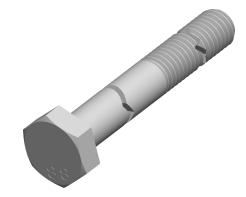

SCALE 1.941

PRODUCT NAME
M10 X 60mm DIN 931 / ISO 4014, Metric,
Hex Head Cap Screws Bolts, Part Thread,
Class 8.8 Steel, Zinc Plated

PART NUMBER: ME002-10X60

UNIT MILLIMETERS

> ISSUED 2024-01-08

SHEET 1 of 1