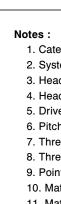

1. Category: Cap Screws

2. System of Measurement: Metric

3. Head Style: Hex Head

4. Head Style Detail: Washer Face

5. Drive Style: External Hex Drive

6. Pitch: Coarse Thread

7. Thread Length: Part Thread

8. Thread Direction: Right-Hand Thread

9. Point: Chamfered Point

10. Material: Steel

11. Material Grade: Class 8.8 Steel

12. Material Processes: Quenched and Tempered

13. Coating: Zinc Plated14. Coating Color: Clear

15. Standards and Specifications: DIN 931 / ISO 4014