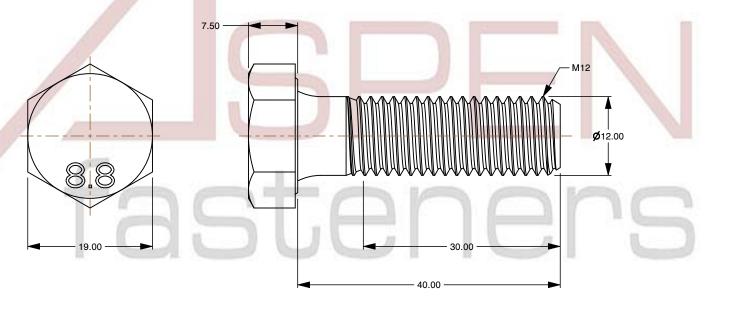

## Notes:

1. Category: Cap Screws

2. System of Measurement: Metric

3. Head Style: Hex Head

4. Head Style Detail: Washer Face

5. Drive Style: External Hex Drive

6. Pitch: Coarse Thread

7. Thread Length: Part Thread

8. Thread Direction: Right-Hand Thread

9. Point: Chamfered Point

10. Material: Steel

11. Material Grade: Class 8.8 Steel

12. Material Processes: Quenched and Tempered

13. Coating: Zinc Plated

14. Coating Color: Clear

15. Standards and Specifications: DIN 931 / ISO 4014

This file and any associated information and specifications are provided for reference and evaluation purposes only and is subject to change without notice. Aspen Fasteners Inc. makes

SCALE 1.737

PRODUCT NAME
M12 X 40mm DIN 931 / ISO 4014, Metric,
Hex Head Cap Screws Bolts, Part Thread,
Class 8.8 Steel, Zinc Plated

PART NUMBER: ME002-12X40

UNIT MILLIMETERS

> ISSUED 2024-01-08

SHEET 1 of 1