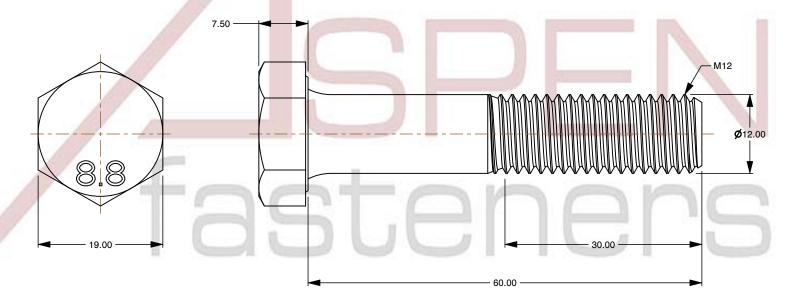

## Notes:

1. Category: Cap Screws

2. System of Measurement: Metric

3. Head Style: Hex Head

4. Head Style Detail: Washer Face

5. Drive Style: External Hex Drive

6. Pitch: Coarse Thread

7. Thread Length: Part Thread

8. Thread Direction: Right-Hand Thread

9. Point: Chamfered Point

10. Material: Steel

11. Material Grade: Class 8.8 Steel

12. Material Processes: Quenched and Tempered

13. Coating: Zinc Plated14. Coating Color: Clear

15. Standards and Specifications: DIN 931 / ISO 4014

This file and any associated information and specifications are provided for reference and evaluation purposes only and is subject to change without notice. Aspen Fasteners Inc. makes

SCALE 1.737

PRODUCT NAME
M12 X 60mm DIN 931 / ISO 4014, Metric,
Hex Head Cap Screws Bolts, Part Thread,
Class 8.8 Steel, Zinc Plated

PART NUMBER: ME002-12X60

UNIT MILLIMETERS

> ISSUED 2024-01-08

SHEET 1 of 1