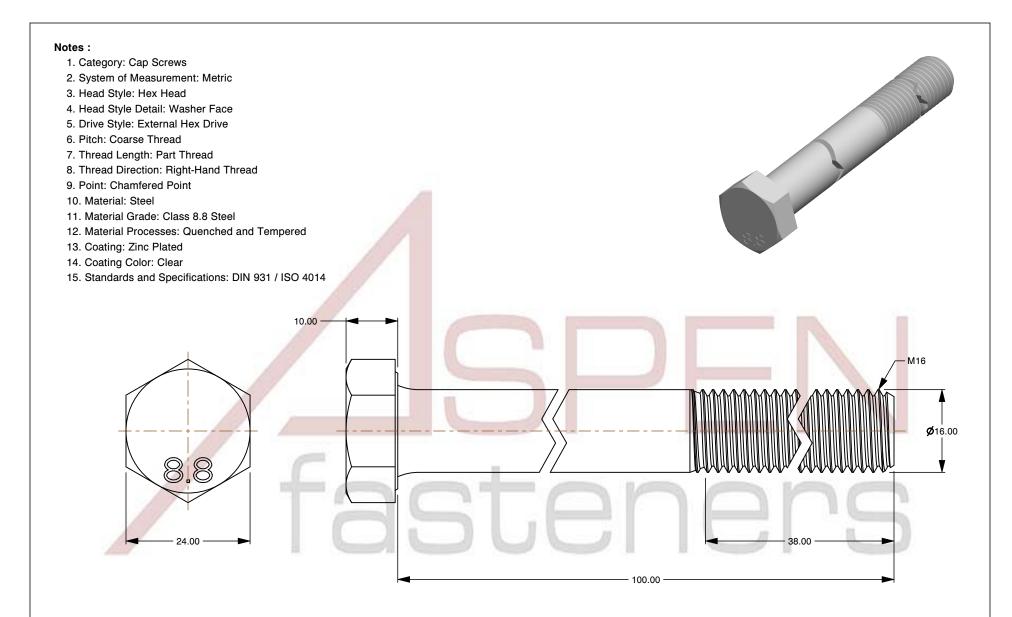

SCALE 1.368

M16 X 100mm DIN 931 / ISO 4014, Metric, Hex Head Cap Screws Bolts, Part Thread, Class 8.8 Steel, Zinc Plated

PRODUCT NAME

PART NUMBER: ME002-16X100

UNIT MILLIMETERS

> ISSUED 2024-01-08

SHEET 1 of 1