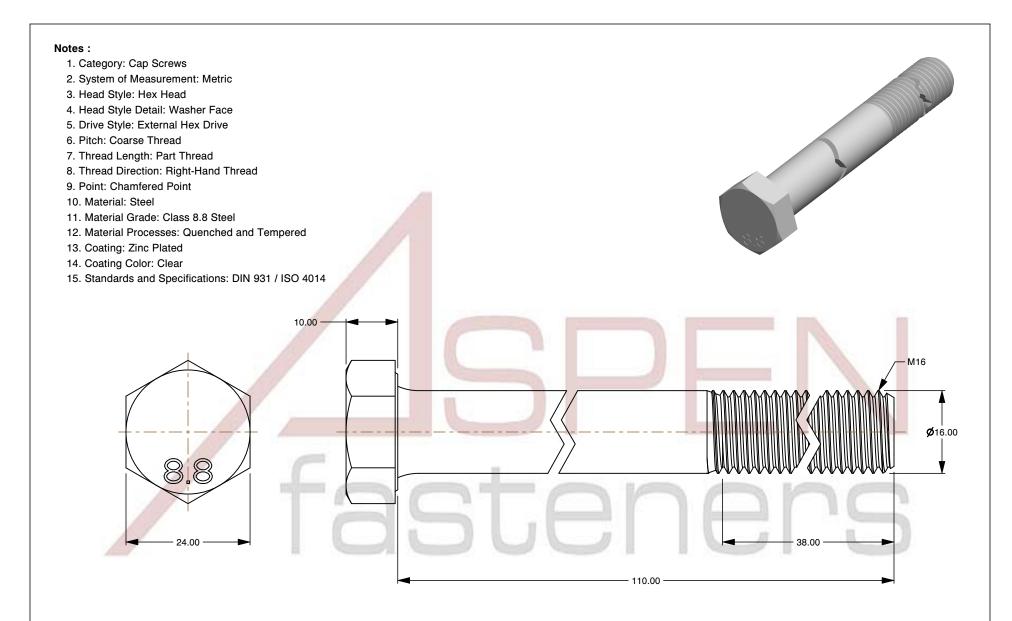

SCALE 1.368

PRODUCT NAME
M16 X 110mm DIN 931 / ISO 4014, Metric,
Hex Head Cap Screws Bolts, Part Thread,
Class 8.8 Steel, Zinc Plated

PART NUMBER: ME002-16X110

UNIT MILLIMETERS

> ISSUED 2024-01-08

SHEET 1 of 1