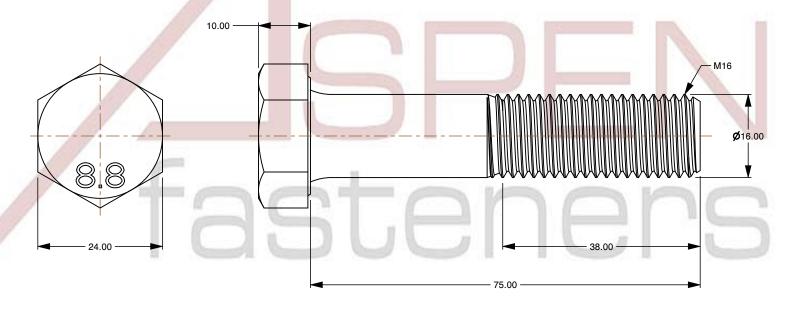

SCALE 1.375

PRODUCT NAME
M16 X 75mm DIN 931 / ISO 4014, Metric,
Hex Head Cap Screws Bolts, Part Thread,
Class 8.8 Steel, Zinc Plated

PART NUMBER: ME002-16X75

UNIT MILLIMETERS

> ISSUED 2024-01-08

SHEET 1 of 1